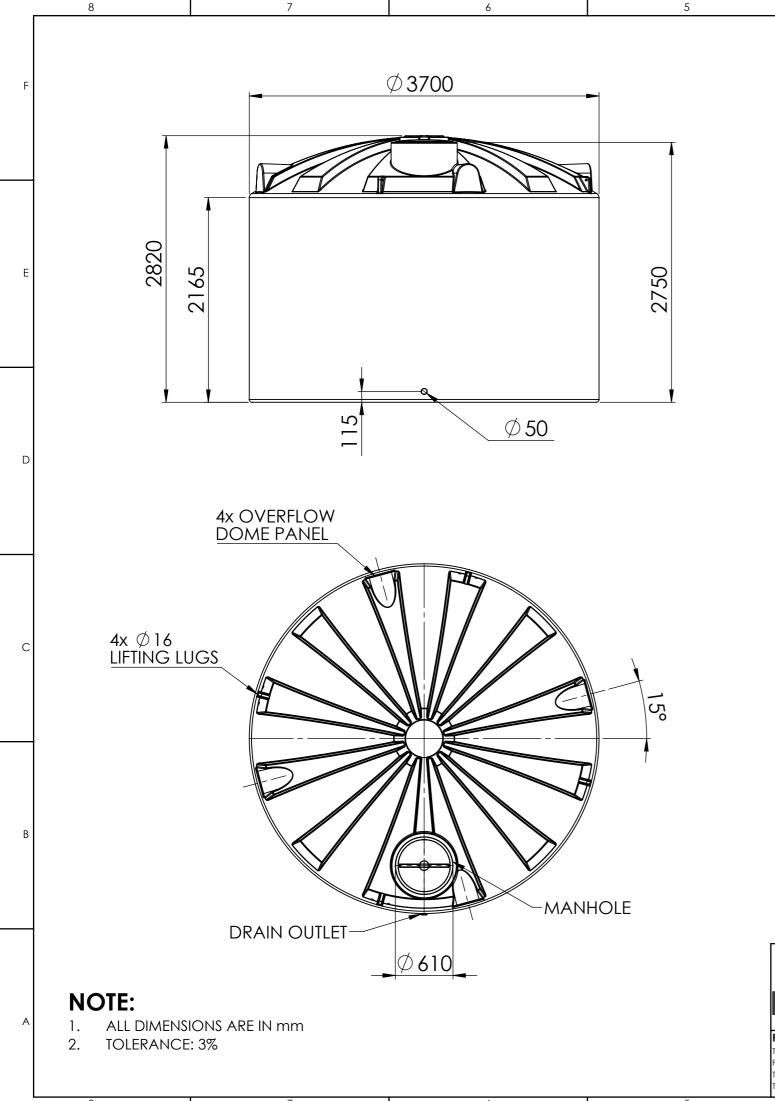

| 0                                                                                                                                                                                     | DO NOT SCALE DRAWING | 21/11/2020     |      | DISPLAY NAME/NUMBER: XPRESS Industrial Tank 25,000 Ltr-North Island |               |    |
|---------------------------------------------------------------------------------------------------------------------------------------------------------------------------------------|----------------------|----------------|------|---------------------------------------------------------------------|---------------|----|
| Promax LIQUID MANAGEMENT SOLUTIONS                                                                                                                                                    |                      | AUTHOR:        | 3.H. | (XI1125000)                                                         |               | G  |
| THIS DRAWING AND THE INFORMATION AND TECHNICAL DATA CONTAINED HEREIN ARE THE EXCLUSIVE PROPERTY OF PROMAX PLASTICS AND SHALL BE RETURNED TO THEM UPON REQUEST.                        |                      |                | DPE  | DWG No.  DETAILED DRAWING                                           |               | А3 |
| THIS DRAWING CONTAINS PROPRIETARY AND CONFIDENTIAL INFORMATION FOR THIS PROJECT AND IS NOT TO BE MADE AVAILABLE TO 3RD PARTIES WITHOUT THE EXPRESS WRITTEN CONSENT OF PROMAX PLASTICS |                      | WEIGHT: 380 kg |      | SCALE: 1:40                                                         | SHEET: 1 OF 1 |    |