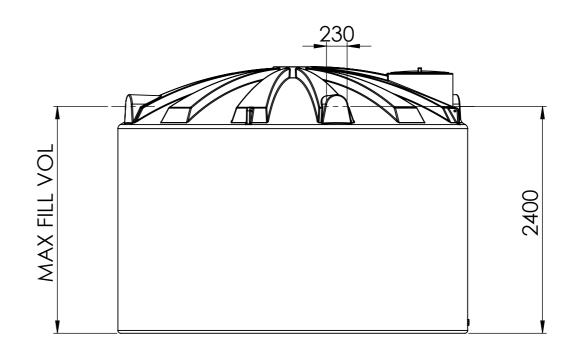

| 0                                                                                                                                                                                     | DO NOT SCALE DRAWING | 21/11/2020     |      | DISPLAY NAME/NUMBER: XPRESS Industrial Tank 25,000 Ltr-North Island |               |    |
|---------------------------------------------------------------------------------------------------------------------------------------------------------------------------------------|----------------------|----------------|------|---------------------------------------------------------------------|---------------|----|
| Promax LIQUID MANAGEMENT SOLUTIONS                                                                                                                                                    |                      | AUTHOR:        | 3.H. | (XI1125000)                                                         |               | G  |
| THIS DRAWING AND THE INFORMATION AND TECHNICAL DATA CONTAINED HEREIN ARE THE EXCLUSIVE PROPERTY OF PROMAX PLASTICS AND SHALL BE RETURNED TO THEM UPON REQUEST.                        |                      |                | DPE  | DWG No.  DETAILED DRAWING                                           |               | А3 |
| THIS DRAWING CONTAINS PROPRIETARY AND CONFIDENTIAL INFORMATION FOR THIS PROJECT AND IS NOT TO BE MADE AVAILABLE TO 3RD PARTIES WITHOUT THE EXPRESS WRITTEN CONSENT OF PROMAX PLASTICS |                      | WEIGHT: 380 kg |      | SCALE: 1:40                                                         | SHEET: 1 OF 1 |    |