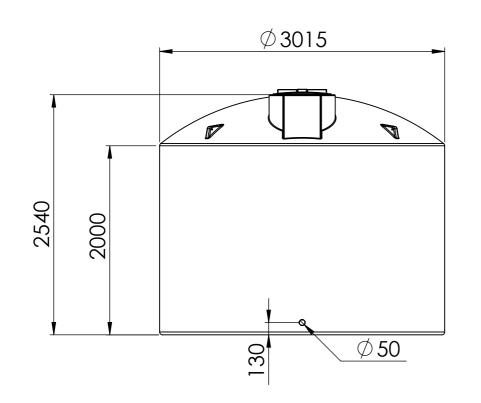

## NOTE:

- 1. ALL DIMENSIONS ARE IN mm
- 2. TOLERANCE: 3%

|                                                                                                                                                                                                                                                                                          | DO NOT SCALE DRAWING |           | ISSUED:<br>21/11/2023 |                   | XPRESS Industrial Tank<br>15,000 Ltr-North Island |               |  |
|------------------------------------------------------------------------------------------------------------------------------------------------------------------------------------------------------------------------------------------------------------------------------------------|----------------------|-----------|-----------------------|-------------------|---------------------------------------------------|---------------|--|
| Promax LIQUID MANAGEMENT SOLUTIONS                                                                                                                                                                                                                                                       |                      |           | AUTHOR:               | B.H.              | (XI1215000)                                       |               |  |
| PROPRIETARY AND CONFIDENTIAL  THIS DRAWING AND THE INFORMATION AND TECHNICAL DATA CONTAINED HEREIN ARE THE EXCLUSIVE PROPERTY OF PROMAX PLASTICS AND SHALL BE RETURNED TO THEM UPON REQUEST.  THIS DRAWING CONTAINS PROPRIETARY AND CONFIDENTIAL INFORMATION FOR THIS PROJECT AND IS NOT |                      | MATERIAL: | LLDPE                 | DWG No.  DETAILED | DRAWING                                           | A3            |  |
| TO BE MADE AVAILABLE TO 3RD PARTIES WITHOUT THE EXPRESS WRITTEN CONSENT OF PROMAX PLASTICS                                                                                                                                                                                               |                      |           | WEIGHT: 265 kg        | 9                 | SCALE: 1:40                                       | SHEET: 1 OF 1 |  |