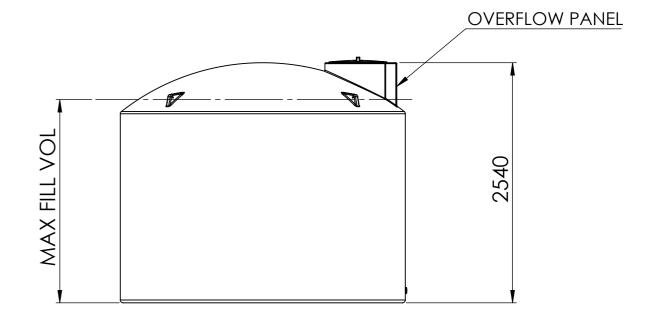

## NOTE:

- 1. ALL DIMENSIONS ARE IN mm
- 2. TOLERANCE: 3%

|                                                                                                                                                                                                                                                                                          | DO NOT SCALE DRAWING |           | ISSUED:<br>21/11/2023 |                   | XPRESS Industrial Tank<br>15,000 Ltr-North Island |               |  |
|------------------------------------------------------------------------------------------------------------------------------------------------------------------------------------------------------------------------------------------------------------------------------------------|----------------------|-----------|-----------------------|-------------------|---------------------------------------------------|---------------|--|
| Promax LIQUID MANAGEMENT SOLUTIONS                                                                                                                                                                                                                                                       |                      |           | AUTHOR:               | B.H.              | (XI1215000)                                       |               |  |
| PROPRIETARY AND CONFIDENTIAL  THIS DRAWING AND THE INFORMATION AND TECHNICAL DATA CONTAINED HEREIN ARE THE EXCLUSIVE PROPERTY OF PROMAX PLASTICS AND SHALL BE RETURNED TO THEM UPON REQUEST.  THIS DRAWING CONTAINS PROPRIETARY AND CONFIDENTIAL INFORMATION FOR THIS PROJECT AND IS NOT |                      | MATERIAL: | LLDPE                 | DWG No.  DETAILED | DRAWING                                           | A3            |  |
| TO BE MADE AVAILABLE TO 3RD PARTIES WITHOUT THE EXPRESS WRITTEN CONSENT OF PROMAX PLASTICS                                                                                                                                                                                               |                      |           | WEIGHT: 265 kg        | 9                 | SCALE: 1:40                                       | SHEET: 1 OF 1 |  |