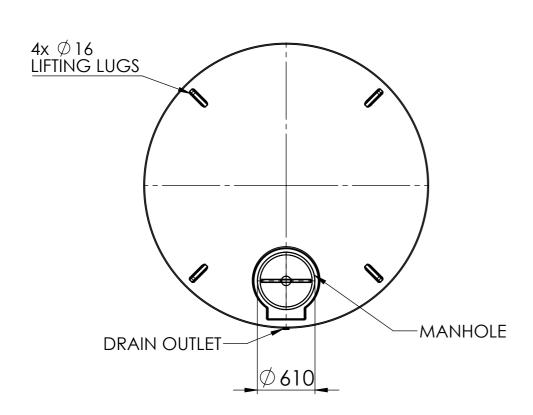

## NOTE:

- 1. ALL DIMENSIONS ARE IN mm
- 2. TOLERANCE: 3%

|                                                                                                                                                                                                                                                                                          | DO NOT SCALE DRAWING |           | ISSUED:<br>21/11/2023 |                   | XPRESS Industrial Tank<br>15,000 Ltr-North Island |               |  |
|------------------------------------------------------------------------------------------------------------------------------------------------------------------------------------------------------------------------------------------------------------------------------------------|----------------------|-----------|-----------------------|-------------------|---------------------------------------------------|---------------|--|
| Promax LIQUID MANAGEMENT SOLUTIONS                                                                                                                                                                                                                                                       |                      |           | AUTHOR:               | B.H.              | (XI1215000)                                       |               |  |
| PROPRIETARY AND CONFIDENTIAL  THIS DRAWING AND THE INFORMATION AND TECHNICAL DATA CONTAINED HEREIN ARE THE EXCLUSIVE PROPERTY OF PROMAX PLASTICS AND SHALL BE RETURNED TO THEM UPON REQUEST.  THIS DRAWING CONTAINS PROPRIETARY AND CONFIDENTIAL INFORMATION FOR THIS PROJECT AND IS NOT |                      | MATERIAL: | LLDPE                 | DWG No.  DETAILED | DRAWING                                           | A3            |  |
| TO BE MADE AVAILABLE TO 3RD PARTIES WITHOUT THE EXPRESS WRITTEN CONSENT OF PROMAX PLASTICS                                                                                                                                                                                               |                      |           | WEIGHT: 265 kg        | 9                 | SCALE: 1:40                                       | SHEET: 1 OF 1 |  |