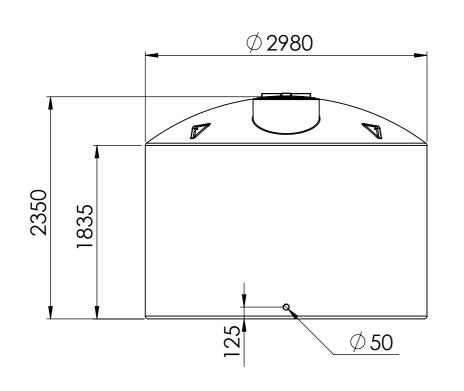

## NOTE:

- ALL DIMENSIONS ARE IN mm TOLERANCE: 3%

|                                                                                                                                                                                                                                                                                          | DO NOT SCALE DRAWING |                | 1/2023 | DISPLAY NAME/NUMBER:<br>XPRESS Industrial Tank<br>15,000 Ltr-South |               | k  |
|------------------------------------------------------------------------------------------------------------------------------------------------------------------------------------------------------------------------------------------------------------------------------------------|----------------------|----------------|--------|--------------------------------------------------------------------|---------------|----|
| Promax LIQUID MANAGEMENT SOLUTIONS                                                                                                                                                                                                                                                       |                      | AUTHOR:        | B.H.   | Island (XII)                                                       |               |    |
| PROPRIETARY AND CONFIDENTIAL  THIS DRAWING AND THE INFORMATION AND TECHNICAL DATA CONTAINED HEREIN ARE THE EXCLUSIVE PROPERTY OF PROMAX PLASTICS AND SHALL BE RETURNED TO THEM UPON REQUEST.  THIS DRAWING CONTAINS PROPRIETARY AND CONFIDENTIAL INFORMATION FOR THIS PROJECT AND IS NOT |                      | MATERIAL:      | LLDPE  | DWG No.  DETAILED                                                  | DRAWING       | A3 |
| TO BE MADE AVAILABLE TO 3RD PARTIES WITHOUT THE EXPRESS WRITTEN CONSENT OF PROMAX PLASTICS                                                                                                                                                                                               |                      | WEIGHT: 265 kg | g      | SCALE: 1:40                                                        | SHEET: 1 OF 1 | -  |