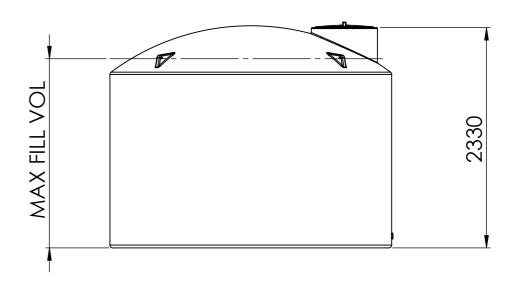

## NOTE:

- ALL DIMENSIONS ARE IN mm TOLERANCE: 3%

|                                                                                                                                                                                                                                                                                          | DO NOT SCALE DRAWING |                | 1/2023 | DISPLAY NAME/NUMBER:<br>XPRESS Industrial Tank<br>15,000 Ltr-South |               | k  |
|------------------------------------------------------------------------------------------------------------------------------------------------------------------------------------------------------------------------------------------------------------------------------------------|----------------------|----------------|--------|--------------------------------------------------------------------|---------------|----|
| Promax LIQUID MANAGEMENT SOLUTIONS                                                                                                                                                                                                                                                       |                      | AUTHOR:        | B.H.   | Island (XII)                                                       |               |    |
| PROPRIETARY AND CONFIDENTIAL  THIS DRAWING AND THE INFORMATION AND TECHNICAL DATA CONTAINED HEREIN ARE THE EXCLUSIVE PROPERTY OF PROMAX PLASTICS AND SHALL BE RETURNED TO THEM UPON REQUEST.  THIS DRAWING CONTAINS PROPRIETARY AND CONFIDENTIAL INFORMATION FOR THIS PROJECT AND IS NOT |                      | MATERIAL:      | LLDPE  | DWG No.  DETAILED                                                  | DRAWING       | A3 |
| TO BE MADE AVAILABLE TO 3RD PARTIES WITHOUT THE EXPRESS WRITTEN CONSENT OF PROMAX PLASTICS                                                                                                                                                                                               |                      | WEIGHT: 265 kg | g      | SCALE: 1:40                                                        | SHEET: 1 OF 1 | -  |