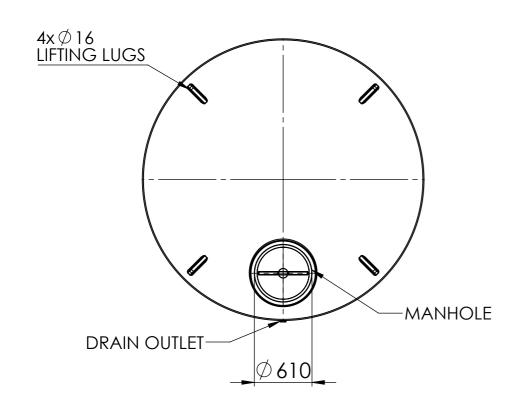

## NOTE:

- ALL DIMENSIONS ARE IN mm TOLERANCE: 3%

|                                                                                                                                                                                                                                                                                          | DO NOT SCALE DRAWING |                | 1/2023 | DISPLAY NAME/NUMBER:<br>XPRESS Industrial Tank<br>15,000 Ltr-South |               | k  |
|------------------------------------------------------------------------------------------------------------------------------------------------------------------------------------------------------------------------------------------------------------------------------------------|----------------------|----------------|--------|--------------------------------------------------------------------|---------------|----|
| Promax LIQUID MANAGEMENT SOLUTIONS                                                                                                                                                                                                                                                       |                      | AUTHOR:        | B.H.   | Island (XII)                                                       |               |    |
| PROPRIETARY AND CONFIDENTIAL  THIS DRAWING AND THE INFORMATION AND TECHNICAL DATA CONTAINED HEREIN ARE THE EXCLUSIVE PROPERTY OF PROMAX PLASTICS AND SHALL BE RETURNED TO THEM UPON REQUEST.  THIS DRAWING CONTAINS PROPRIETARY AND CONFIDENTIAL INFORMATION FOR THIS PROJECT AND IS NOT |                      | MATERIAL:      | LLDPE  | DWG No.  DETAILED                                                  | DRAWING       | A3 |
| TO BE MADE AVAILABLE TO 3RD PARTIES WITHOUT THE EXPRESS WRITTEN CONSENT OF PROMAX PLASTICS                                                                                                                                                                                               |                      | WEIGHT: 265 kg | g      | SCALE: 1:40                                                        | SHEET: 1 OF 1 | -  |