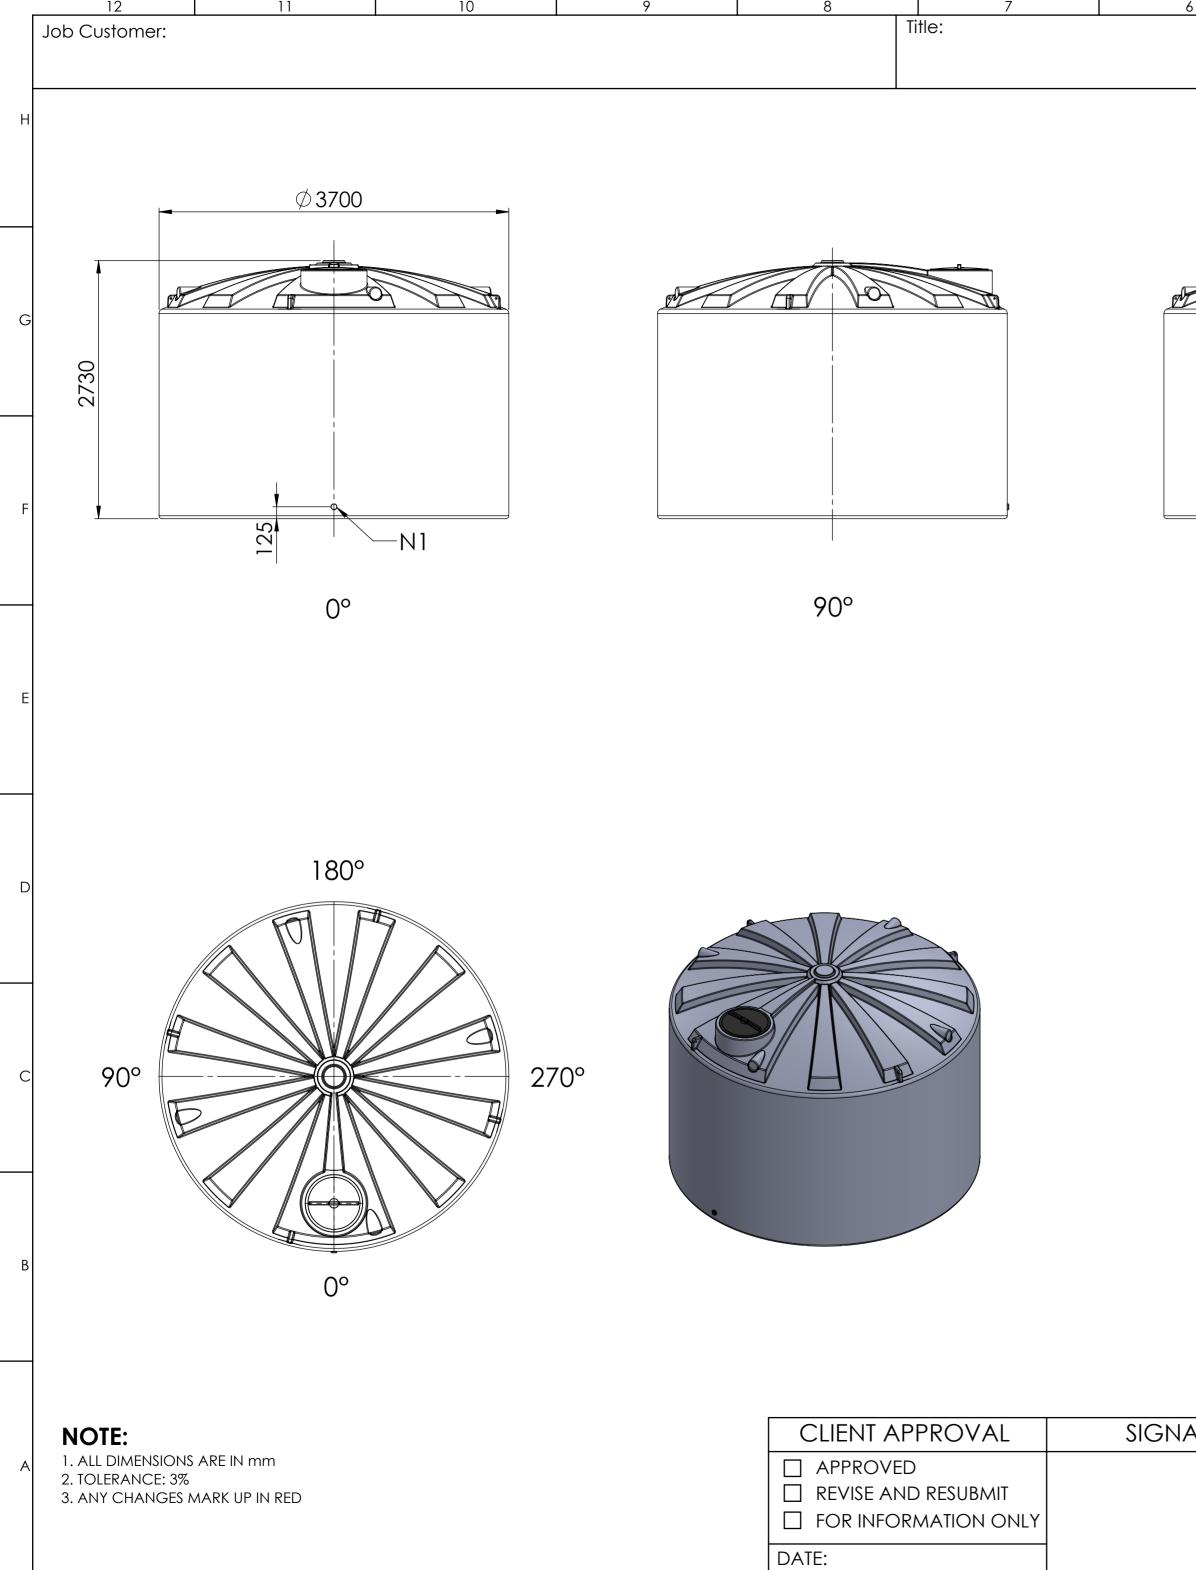

| 6         |                                | 5                                                         | 4                                                     | Ref:       | 3                                                         | 2                         | 1            | ] |
|-----------|--------------------------------|-----------------------------------------------------------|-------------------------------------------------------|------------|-----------------------------------------------------------|---------------------------|--------------|---|
|           |                                |                                                           |                                                       |            |                                                           |                           |              |   |
|           |                                |                                                           |                                                       |            |                                                           |                           |              | Н |
|           | 1                              |                                                           |                                                       |            |                                                           |                           |              |   |
| et l      |                                | <u>A</u>                                                  | <u>I</u>                                              | PAT T      |                                                           | <u>Jos Bar</u>            |              | G |
|           |                                |                                                           |                                                       |            |                                                           |                           |              |   |
|           |                                |                                                           |                                                       |            |                                                           |                           |              |   |
|           |                                |                                                           |                                                       | E          |                                                           |                           |              | F |
| 180° 270° |                                |                                                           |                                                       |            |                                                           |                           |              |   |
|           |                                |                                                           |                                                       |            |                                                           |                           |              |   |
|           |                                |                                                           |                                                       |            |                                                           |                           |              | E |
|           |                                |                                                           |                                                       |            |                                                           |                           |              |   |
|           |                                |                                                           |                                                       |            |                                                           |                           |              | D |
|           |                                |                                                           |                                                       |            |                                                           |                           |              |   |
|           | FITTING LAYOUT TABLE PART LIST |                                                           |                                                       |            |                                                           |                           |              |   |
|           |                                |                                                           | ZE ANGLE DESCRIPTION                                  |            | PART No                                                   |                           | NAME         |   |
|           | N1                             | 50/-                                                      | 0°                                                    |            |                                                           | (Mould in,                | 50mm Female) | С |
|           |                                |                                                           |                                                       |            |                                                           |                           |              |   |
|           |                                |                                                           |                                                       |            |                                                           |                           |              |   |
|           |                                |                                                           |                                                       |            |                                                           |                           |              | В |
|           |                                |                                                           |                                                       |            |                                                           |                           |              |   |
|           |                                |                                                           |                                                       |            |                                                           | 1                         |              |   |
| NATURE    |                                | DO NOT SCALE DRAWING ORIGINAL ISSUE:                      |                                                       | AUTHOR:    | AUTHOR: XPRESS Industrial Tank<br>25,000 Ltr-South Island |                           | A            |   |
|           |                                | MANAGEMENT SOLUTIONS                                      |                                                       | 20/11/2023 | MATERIAL:                                                 | 1. (XI1125000)<br>DWG NO. |              |   |
|           | PROPER<br>THIS DRA             | TY OF PROMAX PLASTICS AND SH<br>WING CONTAINS PROPRIETARY | IALL BE RETURNED TO THEM I<br>AND CONFIDENTIAL INFORM |            |                                                           | PE MODIFICA<br>SCALE:1:40 | TION PLAN A2 |   |
| 6         |                                | 5                                                         | 4                                                     |            | 3                                                         | 2                         | 1            | 1 |