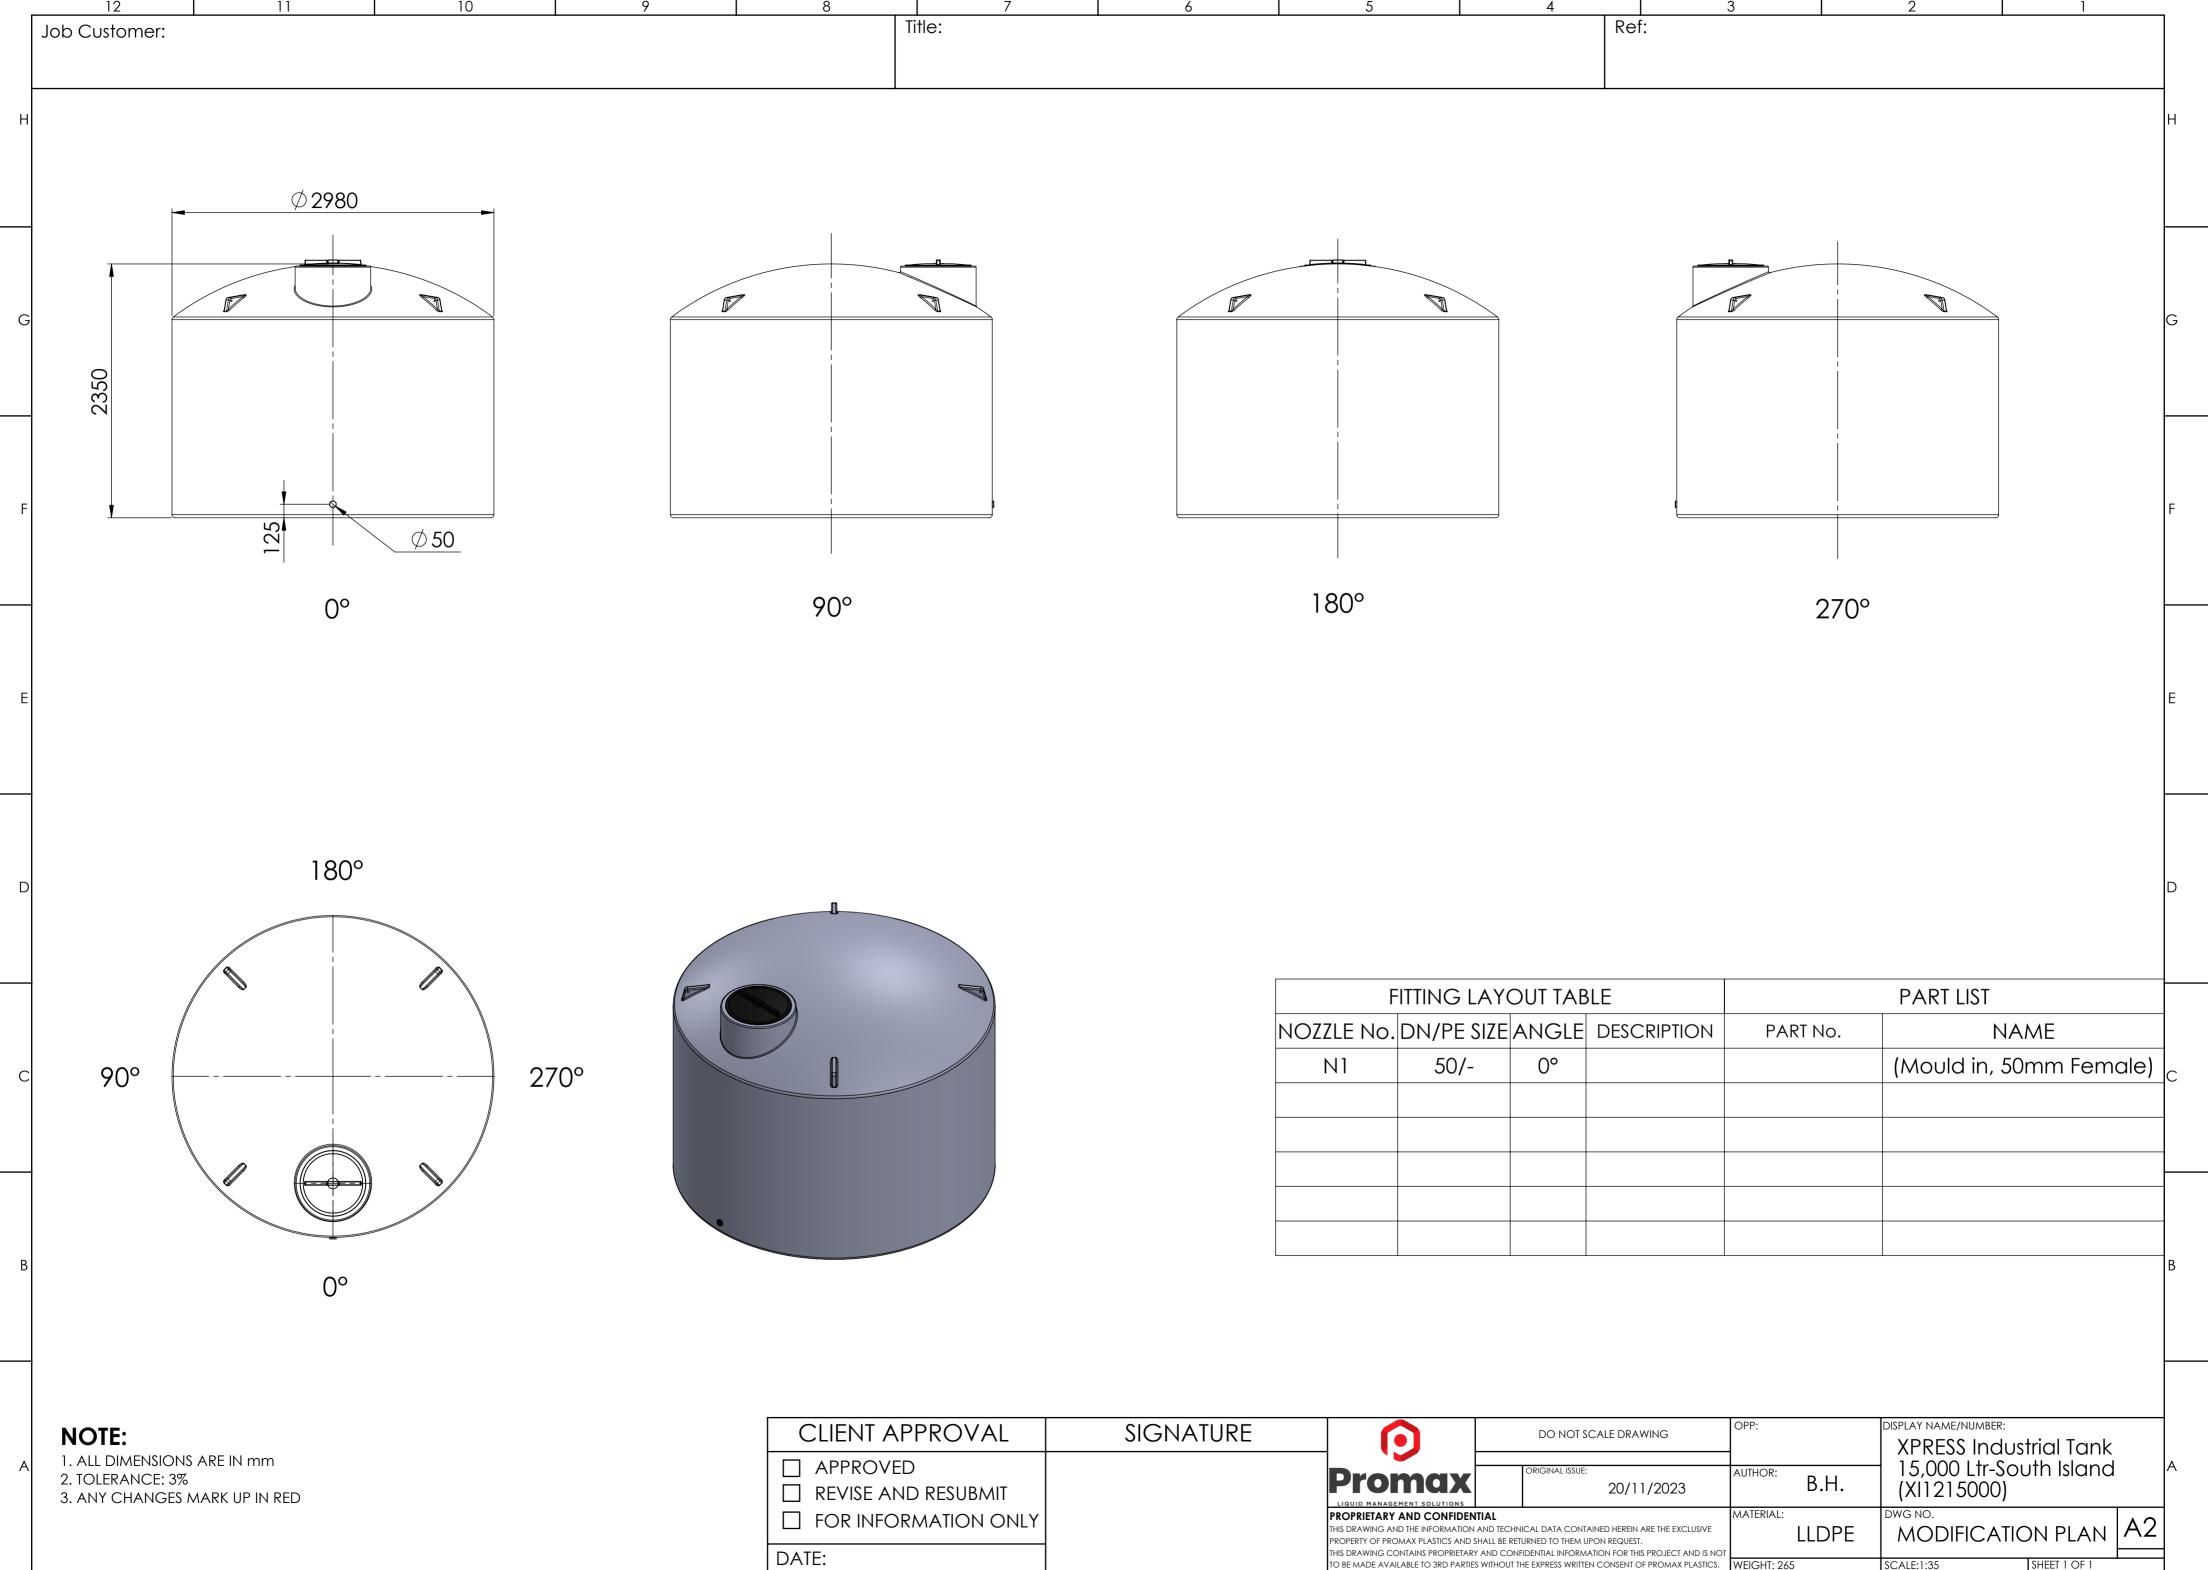

| ATURE |                                                                                                |                                                                                                                                                                                                                                                                                  | DO NOT SCALE DRAWING       |  | OPP:        |      | DISPLAY NAME/NUMBER:<br>XPRESS Industrial Tank |                                                                                        |             |  |    |
|-------|------------------------------------------------------------------------------------------------|----------------------------------------------------------------------------------------------------------------------------------------------------------------------------------------------------------------------------------------------------------------------------------|----------------------------|--|-------------|------|------------------------------------------------|----------------------------------------------------------------------------------------|-------------|--|----|
|       | Promax                                                                                         | OR                                                                                                                                                                                                                                                                               | ORIGINAL ISSUE: 20/11/2023 |  | AUTHOR:     | B.H. |                                                | - 15,000 Ltr-South Island<br>(XI1215000)<br><sup>DWG NO.</sup><br>MODIFICATION PLAN A2 |             |  |    |
|       | PROPRIETARY AND CONFIDE<br>THIS DRAWING AND THE INFORMATION<br>PROPERTY OF PROMAX PLASTICS AND | DPRIETARY AND CONFIDENTIAL<br>DRAWING AND THE INFORMATION AND TECHNICAL DATA CONTAINED HEREIN ARE THE EXCLUSIVE<br>PERTY OF PROMAX PLASTICS AND SHALL BE RETURNED TO THEM UPON REQUEST.<br>DRAWING CONTAINS PROPRIETARY AND CONFIDENTIAL INFORMATION FOR THIS PROJECT AND IS NOT |                            |  | MATERIAL:   | LLD  | PE                                             |                                                                                        |             |  | A2 |
| ,     | TO BE MADE AVAILABLE TO 3RD PARTIES WITHOUT THE EXPRESS WRITTEN CONSENT OF PROMAX PLASTICS.    |                                                                                                                                                                                                                                                                                  |                            |  | WEIGHT: 265 |      | SCALE:1:35                                     | S                                                                                      | HEET 1 OF 1 |  |    |