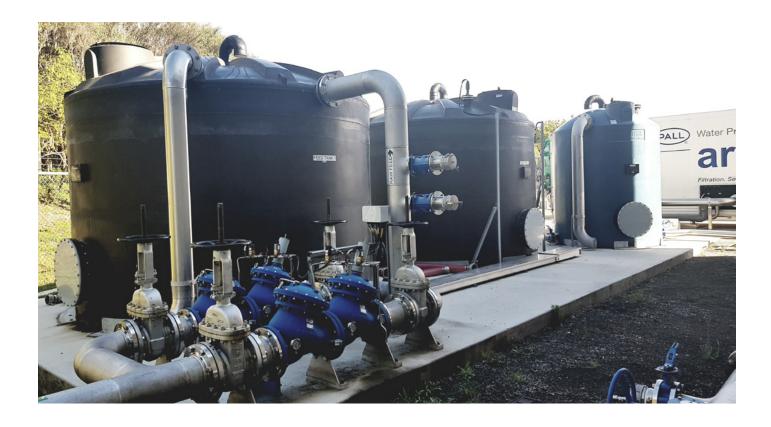

## **Tauranga Water Treatment Plant**

Who: Tauranga City Council

**Products:** Industrial Tanks

Where: Tauranga

Why: New Potable Water treatment plant

What: Promax supplied a variety of modified

**Industrial Tanks** 

The TCC Water Treatment plant was nearing capacity so a portable treatment plant was commissioned to assist. This new plant now takes the peak pressure off the old.

The Promax tanks are used as Feed Tanks, Backwash and storage for Waste CIP. The tanks are fitted with a range of accessories including flanged connections, Seismic Anchors, Stainless Lockable Lid, Venting and Sidewall Manways accesses.