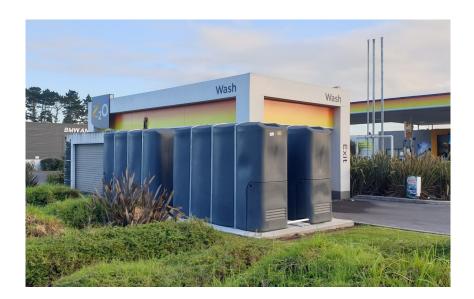

## **Auckland Water Crisis Sustainable Car Wash Supply**

Who: Z

Products: Multiple 5,000 LTR Slimline Water Tanks

Where: Z service station car washes across Auckland

**What:** With the water restrictions imposed across the Auckland region following two dry summers leaving the water supply dams 25% less than usual, Z responsibly took the opportunity to become more self-sustainable by ensuring only harvested rainwater is used in car washes.

Promax Slimline Tanks are perfectly suited as not only do they look great and are easy to install, but having the connections hidden away in the integrated pump cover and with in-built seismic restraints means the high safety requirements of service stations isn't compromised.