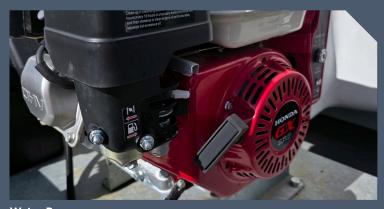

# **Standard Features**

Water Pump Honda GX160 Semi trash water pump - 1000Lpm 28m max hea

Spray Nozzles  $3 \times 2^{"}$  rear batter sprays nozzles set by flow adjustable brass ball valves. Rear sprays fully adjustable with 360 degree rotation.