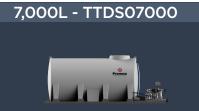

unting kits are available on the 1,000L - 15,000L range

5

6

7

Reduce truck maintenance with Promax Ball Baffle option

Long-lasting specially formulated transport polyethylene Specific gravity load rated

Low tare weight

Flat deck or skid mounting options

# Built tough to withstand a lifetime of hard work

Promax Dust Suppression Slip-On Units are perfectly suited to large scale projects, forestry and civil roading.

They're built tough to withstand a lifetime of hard work and boast a huge range of functions to make your life easier.

# Available sizes

## 15,000L - TTDS15000



5045mm x 2400mm x 2095mm (LWH)

## 8,000L - TTDS08000



#### 4300mm x 1800mm x 2095mm (LWH)

## 5,000L - TTDS05000



3800mm x 2000mm x 1500mm (LWH)

# 13,000L - TTDS13000



5045mm x 2400mm x 1955mm (LWH)



#### 4300mm x 1800mm x 1750mm (LWH)

### 3,400L - TTDS03400



3940mm x 1300mm x 1400mm (LWH)

# 10,000L - TTDS10000



4800mm x 2250mm x 1950mm (LWH)

### 6,000L - TTDS06000



3800mm x 2000mm x 1650mm (LWH)

## 3,000L - TTDS03000



3290mm x 1410mm x 1500mm (LWH)

# **Specifications**

# Delivering safe, durable, and cost-effective solutions tailored to your unique needs.

Perfectly suited to large-scale projects, forestry, and civil roading, the Promax Dust Suppression Slip-On Units are built tough to withstand a lifetime of hard work and boast a huge range of functions to make your life easier.

Proudly designed, manufactured, and supported in New Zealand, our custom Dust Suppression Trucks and Slip-On Units come with an array of options, all built to your specifications to suit any