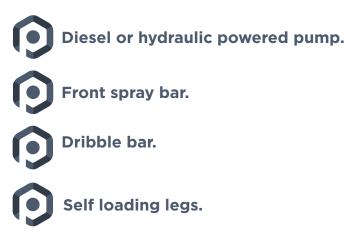

# **Optional Features**

The Promax Self-Loading Legs are available for the 8,000, 10,000, 13,000 & 15,000L units.

LEASE TO

OWN

Proudly designed, manufactured, and supported in New Zealand

At Promax, we are dedicated to empowering contractors and businesses with solutions that foster growth and stability.