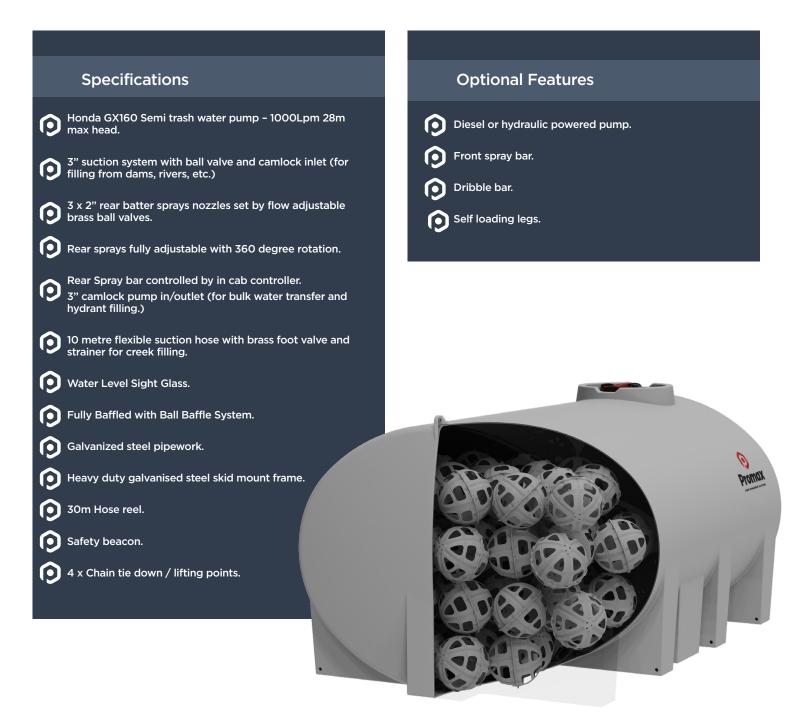

# **Specifications**

# **Standard Features**

Water Pump Honda GX160 Semi trash water pump - 1000Lpm 28m max hea

Spray Nozzles  $3 \times 2^{"}$  rear batter sprays nozzles set by flow adjustable brass ball valves. Rear sprays fully adjustable with 360 degree rotation.

**Sight Glass** Water level sight glass

**6m Suction Fill Kit** Flexible suction hose with brass foot valve and strainer for creek filling.

### Suction System

3" suction system with ball valve and camlock inlet (for filling from dams, rivers, etc.

**Camlock Pump** 3" camlock pump in/outlet (for bulk water transfer and hydrant filling.)

**Hose** 30m Hose Ree

**Safety Beacon** Safety beacon to enhance visibility and ensure safe operation

# **Optional Features**

The Promax Self-Loading Legs are available for the 8,000, 10,000, 13,000 & 15,000L units.

LEASE TO

OWN

Proudly designed, manufactured, and supported in New Zealand

At Promax, we are dedicated to empowering contractors and businesses with solutions that foster growth and stability.