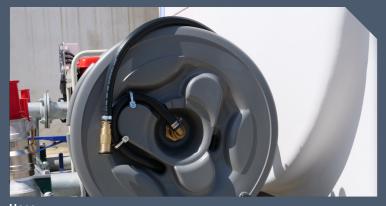

### Suction System

3" suction system with ball valve and camlock inlet (for filling from dams, rivers, etc.

**Camlock Pump** 3" camlock pump in/outlet (for bulk water transfer and hydrant filling.)

**Hose** 30m Hose Ree