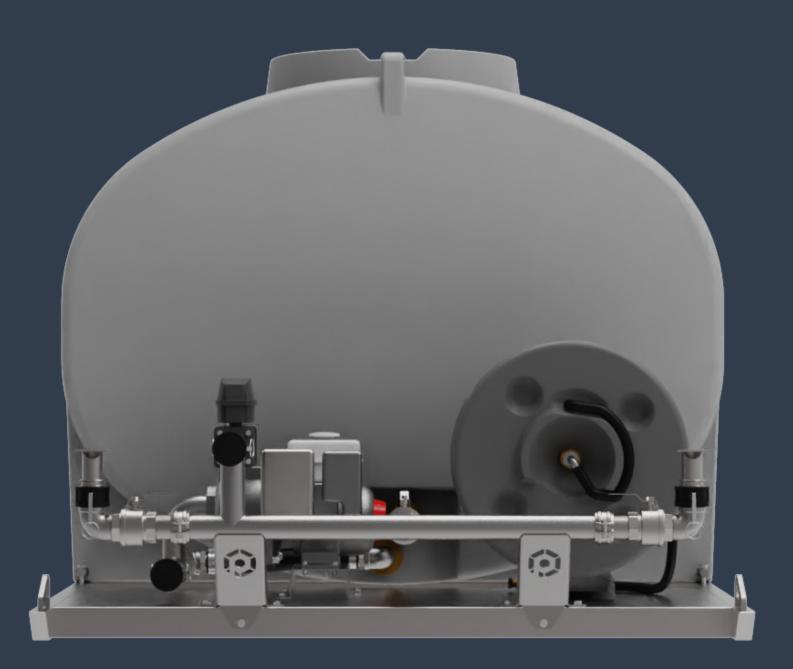

# **Standard Features**

Water Pump Honda GX160 Semi trash water pump - 1000Lpm 28m max hea

Spray Nozzles  $3 \times 2^{"}$  rear batter sprays nozzles set by flow adjustable brass ball valves. Rear sprays fully adjustable with 360 degree rotation.

**Sight Glass** Water level sight glass

**6m Suction Fill Kit** Flexible suction hose with brass foot valve and strainer for creek filling.

### Suction System

3" suction system with ball valve and camlock inlet (for filling from dams, rivers, etc.

**Camlock Pump** 3" camlock pump in/outlet (for bulk water transfer and hydrant filling.)

**Hose** 30m Hose Ree

**Safety Beacon** Safety beacon to enhance visibility and ensure safe operation