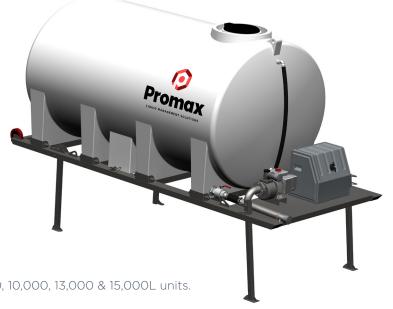

## 15,000L - TTDS15000

5045mm x 2400mm x 2095mm (LWH)

## 8,000L - TTDS08000

#### 4300mm x 1800mm x 2095mm (LWH)

## 5,000L - TTDS05000

3800mm x 2000mm x 1500mm (LWH)

# 13,000L - TTDS13000

5045mm x 2400mm x 1955mm (LWH)

#### 4300mm x 1800mm x 1750mm (LWH)

### 3,400L - TTDS03400

3940mm x 1300mm x 1400mm (LWH)

# 10,000L - TTDS10000

4800mm x 2250mm x 1950mm (LWH)

### 6,000L - TTDS06000

3800mm x 2000mm x 1650mm (LWH)

## 3,000L - TTDS03000

3290mm x 1410mm x 1500mm (LWH)