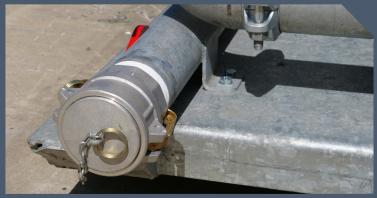

# **Standard Features**

Water Pump Honda GX160 Semi trash water pump - 1000Lpm 28m max hea

Spray Nozzles  $3 \times 2^{"}$  rear batter sprays nozzles set by flow adjustable brass ball valves. Rear sprays fully adjustable with 360 degree rotation.