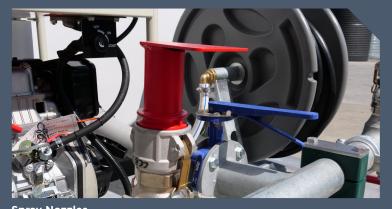

# **Standard Features**

Water Pump Honda GX160 Semi trash water pump - 1000Lpm 28m max hea

Spray Nozzles  $3 \times 2^{"}$  rear batter sprays nozzles set by flow adjustable brass ball valves. Rear sprays fully adjustable with 360 degree rotation.

### Suction System

3" suction system with ball valve and camlock inlet (for filling from dams, rivers, etc.

**Camlock Pump** 3" camlock pump in/outlet (for bulk water transfer and hydrant filling.)

**Hose** 30m Hose Ree