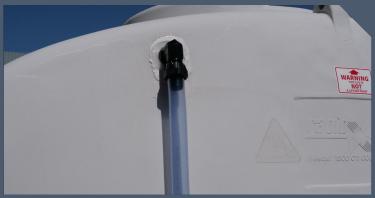

**Sight Glass** Water level sight glass

**6m Suction Fill Kit** Flexible suction hose with brass foot valve and strainer for creek filling.

### Suction System

3" suction system with ball valve and camlock inlet (for filling from dams, rivers, etc.

**Camlock Pump** 3" camlock pump in/outlet (for bulk water transfer and hydrant filling.)

**Hose** 30m Hose Ree