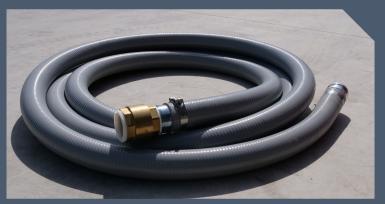

**Sight Glass** Water level sight glass

**6m Suction Fill Kit** Flexible suction hose with brass foot valve and strainer for creek filling.

### Suction System

3" suction system with ball valve and camlock inlet (for filling from dams, rivers, etc.

**Camlock Pump** 3" camlock pump in/outlet (for bulk water transfer and hydrant filling.)

**Hose** 30m Hose Ree