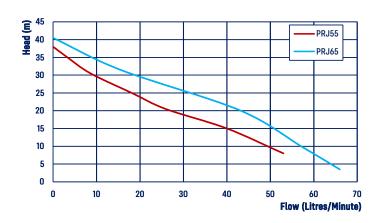

| CODE  | MODEL | POWER 240V |            |            | RATED           |             | MAXIMUM         |             | NO. OF | CABLE         | OUTLET |    | WEIGHT | SIZE              |
|-------|-------|------------|------------|------------|-----------------|-------------|-----------------|-------------|--------|---------------|--------|----|--------|-------------------|
|       |       | AMPS       | P1<br>(kW) | P2<br>(kW) | FLOW<br>(L/MIN) | HEAD<br>(M) | FLOW<br>(L/MIN) | HEAD<br>(M) | TAPS   | LENGTH<br>(M) | ММ     | IN | (KG)   | L X W X H<br>(MM) |
| 30370 | PRJ55 | 2.5        | 0.65       | 0.37       | 20              | 24          | 60              | 38          | 2-4    | 2             | 25     | 1″ | 6.9    | 320x175x385       |
| 30387 | PRJ65 | 4.0        | 0.85       | 0.6        | 30              | 25.5        | 70              | 40          | 2-4    | 2             | 25     | 1″ | 9.7    | 320x175x385       |